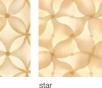

h a poly core lamination and surface coating. The material is cleanable with soap water and cloth or household spray cleaners.

Also available is a white poly material rated ASTM E84 class A. This poly material can also be made in other colors.

## construction

Cylinders are constructed with an internal framework to support both the shade and the electrical components. In most cases the shade is designed to separate from the electrical armature for ease of installation and lamp changes. Translucent white acrylic bottom diffusers are used in all cylinders over 8" wide.

### suspension

Custom cylinders hang at any specified length from a standard octagonal junction box by steel suspension stem or aircraft cable.



# patterns for cylinders 24" and larger





rosette







flake











# dform | custom cylinder



height as specified

other cylinder shapes







width as specified