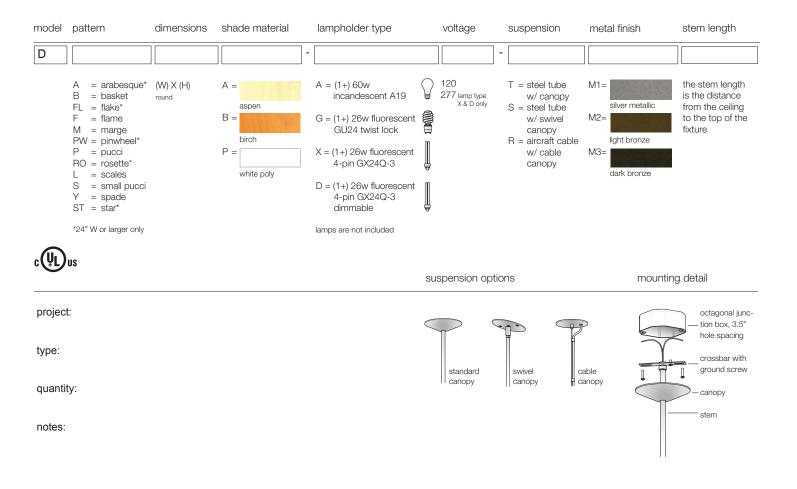

#### material

Patterns are hand assembled interlocking laser cut pieces of wood or plastic. The patterns divide into two categories: those that can be used to make any size cylinder and those that are only suitable for diameters over 24".

The standard shade material is 2-ply wood veneer with a poly core lamination and surface coating. The material is cleanable with soap water and cloth or household spray cleaners.

Also available is a white poly material rated ASTM E84 class A. This poly material can also be made in other colors.

## construction

Cylinders are constructed with an internal framework to support both the shade and the electrical components. In most cases the shade is designed to separate from the electrical armature for ease of installation and lamp changes. Translucent white acrylic bottom diffusers are used in all cylinders over 8" wide.

### suspension

Custom cylinders hang at any specified length from a standard octagonal junction box by steel suspension stem or aircraft cable.