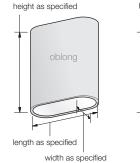

# dform | custom cylinder

height as specified

other cylinder shapes

width as specified