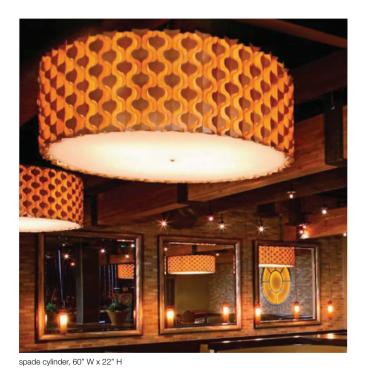

# dform | custom cylinder

marge cylinders, 78" and 54" H

patterns for any size cylinder

### description

dform custom cylinder pendants lend striking textural illumination to commercial and residential environments alike. Custom cylinders can be made in virtually any size for warm, space defining lighting, or to create a strong focal point. Variants on the straight sided tube cylinder are also possible.