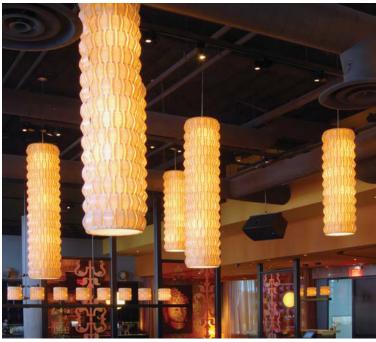

# dform | custom cylinder

marge cylinders, 78" and 54" H

patterns for any size cylinder

### description

dform custom cylinder pendants lend striking textural illumination to commercial and residential environments alike. Custom cylinders can be made in virtually any size for warm, space defining lighting, or to create a strong focal point. Variants on the straight sided tube cylinder are also possible.

### suspension

Custom cylinders hang at any specified length from a standard octagonal junction box by steel suspension stem or aircraft cable.