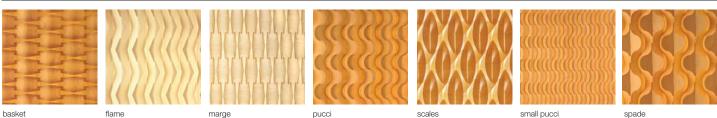

#### material

Patterns are hand assembled interlocking laser cut pieces of wood or plastic. The patterns divide into two categories: those that can be used to make any size cylinder and those that are only suitable for diameters over 24".