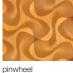

with a poly core lamination and surface coating. The material is cleanable with soap water and cloth or household spray cleaners.

Also available is a white poly material rated ASTM E84 class A. This poly material can also be made in other colors.

## construction

Cylinders are constructed with an internal framework to support both the shade and the electrical components. In most cases the shade is designed to separate from the electrical armature for ease of installation and lamp changes. Translucent white acrylic bottom diffusers are used in all cylinders over 8" wide.

### suspension

Custom cylinders hang at any specified length from a standard octagonal junction box by steel suspension stem or aircraft cable.



# patterns for cylinders 24" and larger





rosette







flake











# dform | custom cylinder



height as specified

other cylinder shapes







width as specified