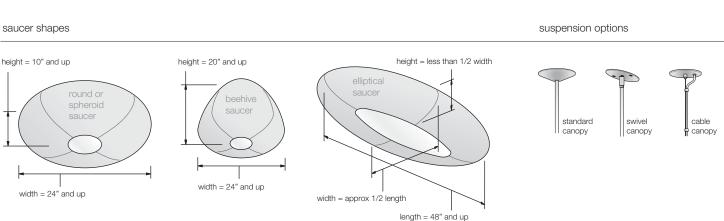

## description

dform saucer pendants are dramatic centerpieces for seating areas, public spaces, and dining and conference rooms. Though we offer round saucers in five standard sizes between 24 and 52 inches, larger custom pieces can be made as well as elliptical and beehive shapes.

## suspension

Custom saucers hang at any specified length from a standard octagonal junction box by steel suspension stem or aircraft cable.