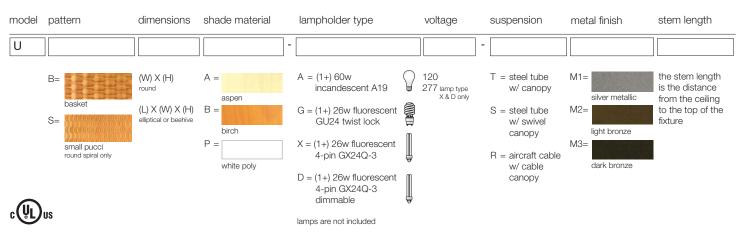

## material

Shade patterns are hand assembled interlocking laser cut pieces of wood or plastic.

The standard shade material is 2-ply wood veneer with a poly core lamination and surface coating. The material is cleanable with soap water and cloth or household spray cleaners.

Also available is a white poly material with ASTM E84 class A rating. This poly material can also be made in other colors.

## suspension

Custom saucers hang at any specified length from a standard octagonal junction box by steel suspension stem or aircraft cable.