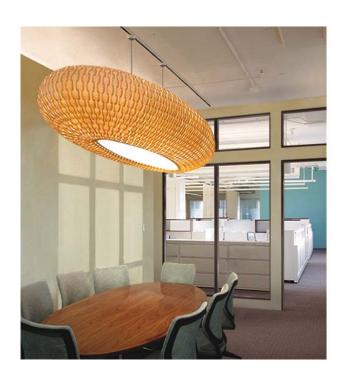

## description

dform saucer pendants are dramatic centerpieces for seating areas, public spaces, and dining and conference rooms. Though we offer round saucers in five standard sizes between 24 and 52 inches, larger custom pieces can be made as well as elliptical and beehive shapes.

## material

Shade patterns are hand assembled interlocking laser cut pieces of wood or plastic.

The standard shade material is 2-ply wood veneer with a poly core lamination and surface coating. The material is cleanable with soap water and cloth or household spray cleaners.